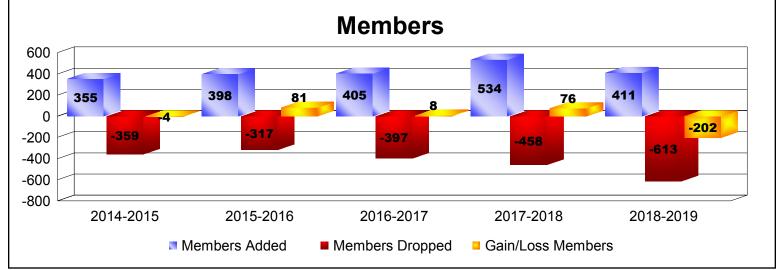

District 300D2 As of June 2019 Cumulative

| Year      | New<br>Clubs | Dropped<br>Clubs | Gain/<br>Loss<br>Clubs | New<br>Members | Charter<br>Members | Reinstate<br>Members | Transfer<br>Members | Total<br>Member<br>Added | Total<br>Members<br>Dropped | Gain/<br>Loss<br>Members |
|-----------|--------------|------------------|------------------------|----------------|--------------------|----------------------|---------------------|--------------------------|-----------------------------|--------------------------|
| 2014-2015 | 1            | 0                | 1                      | 273            | 38                 | 36                   | 8                   | 355                      | -359                        | -4                       |
| 2015-2016 | 1            | 0                | 1                      | 320            | 41                 | 24                   | 13                  | 398                      | -317                        | 81                       |
| 2016-2017 | 1            | -1               | 0                      | 317            | 38                 | 22                   | 28                  | 405                      | -397                        | 8                        |
| 2017-2018 | 4            | 0                | 4                      | 365            | 140                | 10                   | 19                  | 534                      | -458                        | 76                       |
| 2018-2019 | 2            | -3               | -1                     | 292            | 67                 | 33                   | 19                  | 411                      | -613                        | -202                     |
| Average   | 2            | -1               | 1                      | 313            | 65                 | 25                   | 17                  | 421                      | -429                        | -8                       |