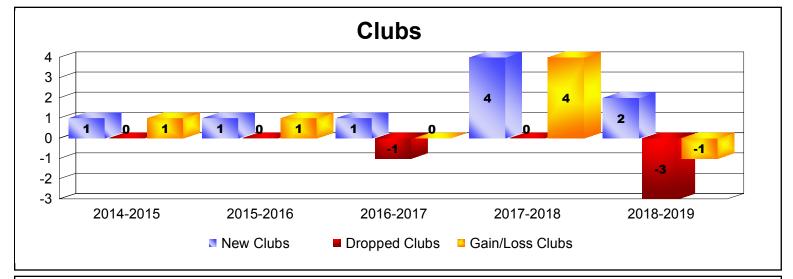

District 300D2 As of June 2019 Cumulative

| Year      | New<br>Clubs | Dropped<br>Clubs | Gain/<br>Loss<br>Clubs | New<br>Members | Charter<br>Members | Reinstate<br>Members | Transfer<br>Members | Total<br>Member<br>Added | Total<br>Members<br>Dropped | Gain/<br>Loss<br>Members |
|-----------|--------------|------------------|------------------------|----------------|--------------------|----------------------|---------------------|--------------------------|-----------------------------|--------------------------|
| 2014-2015 | 1            | 0                | 1                      | 273            | 38                 | 36                   | 8                   | 355                      | -359                        | -4                       |
| 2015-2016 | 1            | 0                | 1                      | 320            | 41                 | 24                   | 13                  | 398                      | -317                        | 81                       |
| 2016-2017 | 1            | -1               | 0                      | 317            | 38                 | 22                   | 28                  | 405                      | -397                        | 8                        |
| 2017-2018 | 4            | 0                | 4                      | 365            | 140                | 10                   | 19                  | 534                      | -458                        | 76                       |
| 2018-2019 | 2            | -3               | -1                     | 292            | 67                 | 33                   | 19                  | 411                      | -613                        | -202                     |
| Average   | 2            | -1               | 1                      | 313            | 65                 | 25                   | 17                  | 421                      | -429                        | -8                       |