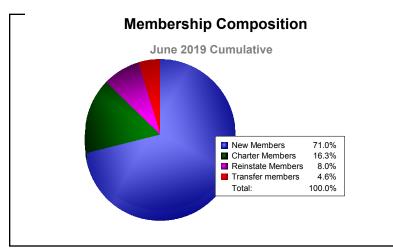

District 300D2 As of June 2019 Cumulative

| Year      | New<br>Clubs | Dropped<br>Clubs | Gain/<br>Loss<br>Clubs | New<br>Members | Charter<br>Members | Reinstate<br>Members | Transfer<br>Members | Total<br>Member<br>Added | Total<br>Members<br>Dropped | Gain/<br>Loss<br>Members |
|-----------|--------------|------------------|------------------------|----------------|--------------------|----------------------|---------------------|--------------------------|-----------------------------|--------------------------|
| 2014-2015 | 1            | 0                | 1                      | 273            | 38                 | 36                   | 8                   | 355                      | -359                        | -4                       |
| 2015-2016 | 1            | 0                | 1                      | 320            | 41                 | 24                   | 13                  | 398                      | -317                        | 81                       |
| 2016-2017 | 1            | -1               | 0                      | 317            | 38                 | 22                   | 28                  | 405                      | -397                        | 8                        |
| 2017-2018 | 4            | 0                | 4                      | 365            | 140                | 10                   | 19                  | 534                      | -458                        | 76                       |
| 2018-2019 | 2            | -3               | -1                     | 292            | 67                 | 33                   | 19                  | 411                      | -613                        | -202                     |
| Average   | 2            | -1               | 1                      | 313            | 65                 | 25                   | 17                  | 421                      | -429                        | -8                       |